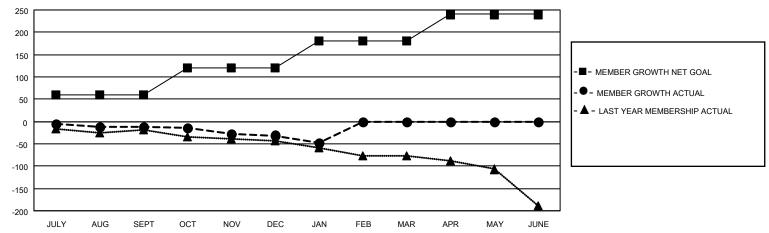

## MONTHLY MEMBERSHIP PROGRESS REPORT

LOCATION VIRGINIA District 24 I Results as of: 1/31/2022

| Clubs                 |               |           |               | Members               |                       |                         |                                                    |
|-----------------------|---------------|-----------|---------------|-----------------------|-----------------------|-------------------------|----------------------------------------------------|
| RESULTS FOR 2021-2022 |               |           |               | RESULTS FOR 2021-2022 |                       |                         |                                                    |
| QUARTER               | NEW CLUB GOAL | NEW CLUBS | DROPPED CLUBS | QUARTER MEMB          | ER GROWTH NET<br>GOAL | MEMBER GROWTH<br>ACTUAL | DROPPED<br>MEMBERS ACTUAL<br>(including transfers) |
| JULY/AUG/SEPT         | 0             | 0         | 1             | JULY/AUG/SEPT         | 60                    | 49                      | 52                                                 |
| OCT/NOV/DEC           | 1             | 0         | 0             | OCT/NOV/DEC           | 60                    | 45                      | 61                                                 |
| JAN/FEB/MAR           | 1             | 0         | 1             | JAN/FEB/MAR           | 60                    | 11                      | 25                                                 |
| APR/MAY/JUNE          | 0             | 0         | 0             | APR/MAY/JUNE          | 60                    | 0                       | 0                                                  |

## GOALS AND ACTUAL MEMBERS CUMULATIVE

| DROPPED CLUBS: 2 |     | 38 CLUBS OF 90 ADDED 1 OR<br>MORE NEW MEMBERS | GENDER DISTRIBUTION                 |                |  |
|------------------|-----|-----------------------------------------------|-------------------------------------|----------------|--|
|                  |     | WORL NEW WEINDERG                             | MALE                                | 1,245 (65.35%) |  |
|                  |     |                                               | FEMALE                              | 660 (34.65%)   |  |
| DROPPED MEMBERS  |     |                                               | NON BINARY                          | 0 (0.00%)      |  |
|                  |     |                                               | PREFER NOT TO ANSWER                | 0 (0.00%)      |  |
| DECEASED         | 29  |                                               |                                     | ,              |  |
| CLUB CANCELLED   | 11  | CLICK HERE FOR CUMULATIVE                     | TOTAL FAMILY UNIT MEMBERS 283       |                |  |
| OTHER            | 98  | MEMBERSHIP DATA                               |                                     |                |  |
| TOTAL            | 138 |                                               | FAMILY MEMBERS PAYING HALF DUES 143 |                |  |
|                  |     |                                               |                                     |                |  |