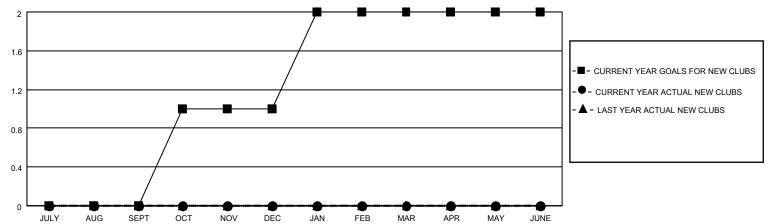

## MONTHLY MEMBERSHIP PROGRESS REPORT

LOCATION VIRGINIA District 24 I Results as of: 1/31/2022

| Clubs                 |               |           |               | Members               |                       |                         |                                                    |
|-----------------------|---------------|-----------|---------------|-----------------------|-----------------------|-------------------------|----------------------------------------------------|
| RESULTS FOR 2021-2022 |               |           |               | RESULTS FOR 2021-2022 |                       |                         |                                                    |
| QUARTER               | NEW CLUB GOAL | NEW CLUBS | DROPPED CLUBS | QUARTER MEMB          | ER GROWTH NET<br>GOAL | MEMBER GROWTH<br>ACTUAL | DROPPED<br>MEMBERS ACTUAL<br>(including transfers) |
| JULY/AUG/SEPT         | 0             | 0         | 1             | JULY/AUG/SEPT         | 60                    | 49                      | 52                                                 |
| OCT/NOV/DEC           | 1             | 0         | 0             | OCT/NOV/DEC           | 60                    | 45                      | 61                                                 |
| JAN/FEB/MAR           | 1             | 0         | 1             | JAN/FEB/MAR           | 60                    | 11                      | 25                                                 |
| APR/MAY/JUNE          | 0             | 0         | 0             | APR/MAY/JUNE          | 60                    | 0                       | 0                                                  |

## GOALS AND ACTUAL NEW CLUBS CUMULATIVE